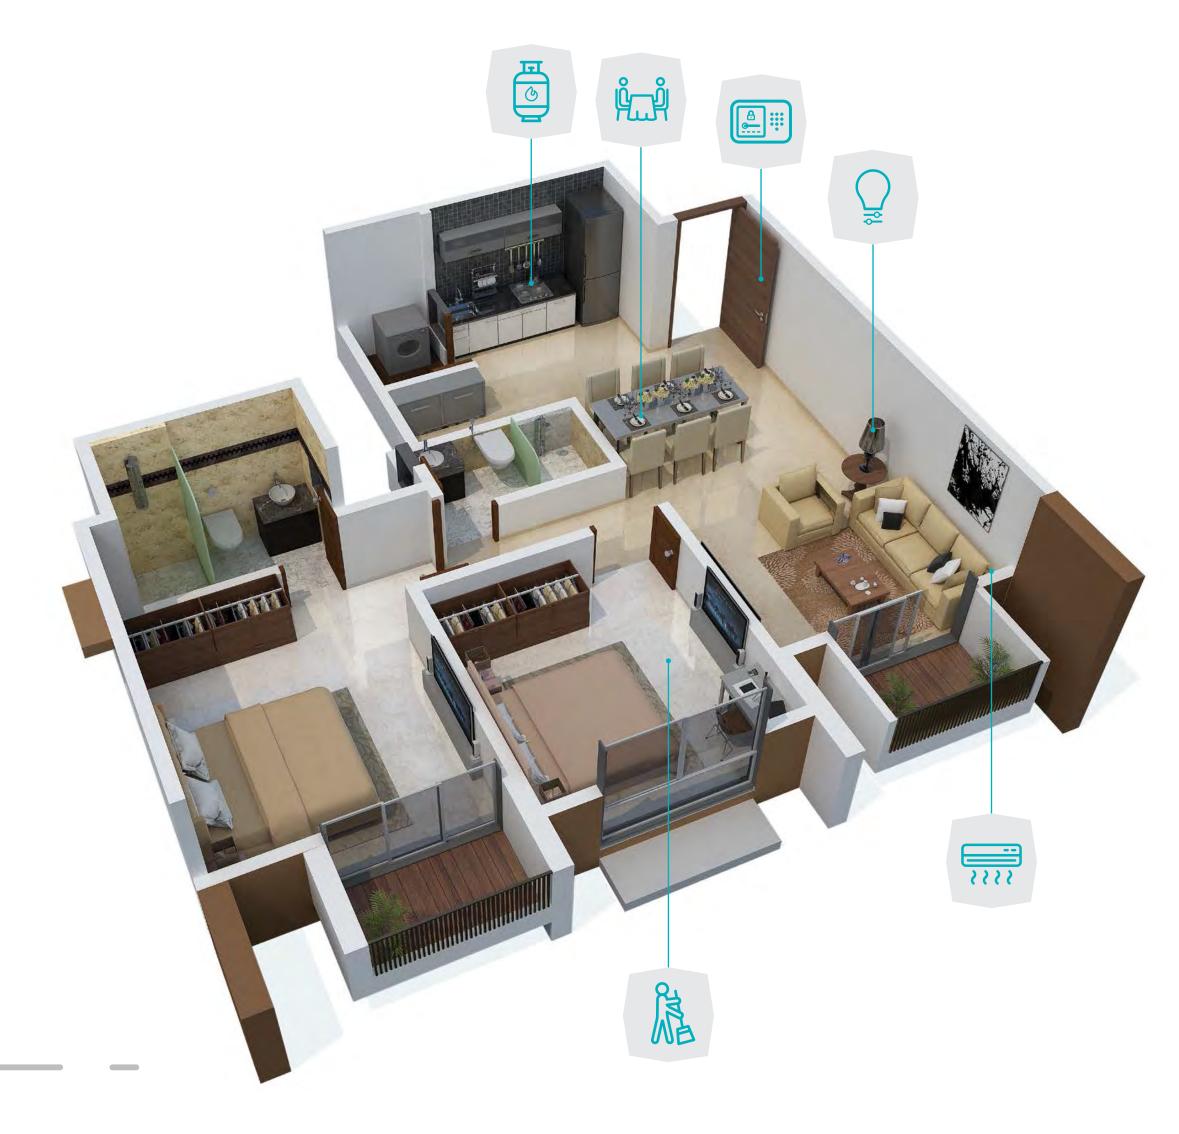

## **Home Automation & Safety**

### **App-Based Controls**

- Turn on your lights and AC before you arrive home
- Remotely open and close the main door
- Call for housekeeping or maintenance
- Order your food from the restaurant
- Avail compatible operations on iOS and Android

### Safety

- **Unlock your door** using PIN code operations, auto lock or anti-panic egress handle
- Get alarms with LPG gas leak detectors