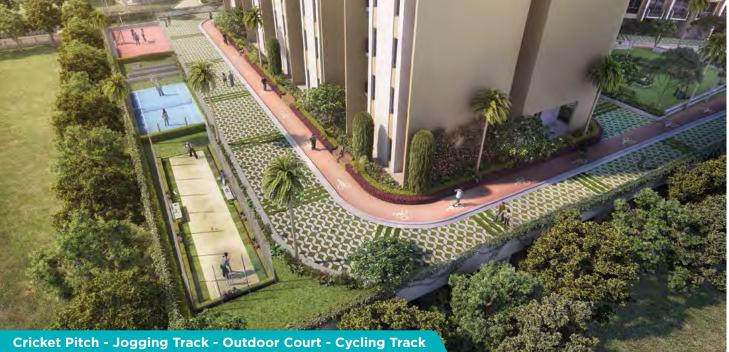

| Indoor Gym              | Open-Air Gym        | ATM Centre                        | Department Store       |
|-------------------------|---------------------|-----------------------------------|------------------------|
| Courtyard               | Cricket Pitch       | Restaurant/Eateries               | 24/7 Piped Natural Gas |
| Urban Farming           | Jogging Track       | Automated Waste Management System |                        |
| Putting Golf            | Cycling Track       | Parking                           |                        |
| The HOOPS               | Central Green Spine |                                   |                        |
| Outdoor Badminton Court |                     |                                   |                        |

#### **Common Amenities**

- 5 Cricket Pitch
- 6 Outdoor Badminton Court
- 7 Putting Golf
- 8 The HOOPS
- 9 Children's Play Area
- 10 Courtyard Below
- 11 Open Gym
- 12 Elders' Sit-Out
- 13 Amphitheatre
- 14 Cycling Track
- 15 Jogging Track
- 16 Party Lawn
- 17 Urban Farming