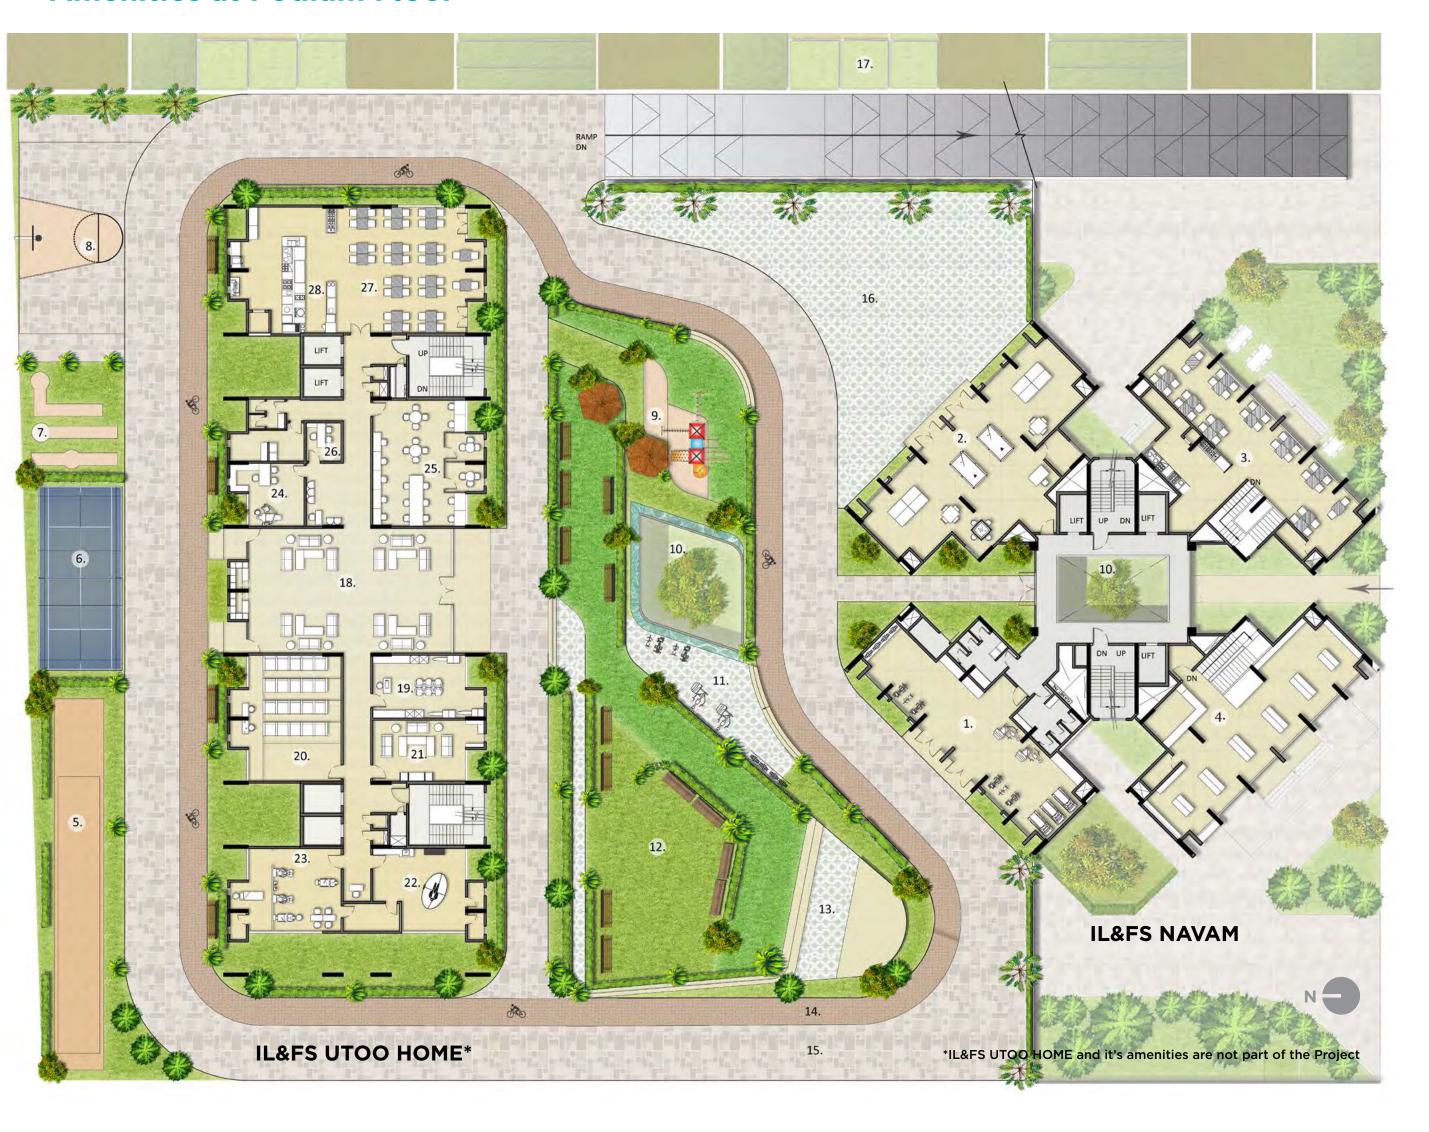

## **Amenities at Podium Floor**

#### **IL&FS NAVAM Amenities**

- 1 Gymnasium
- 2 Multipurpose Hall/Indoor Games
- 3 Restaurant
- 4 Department Store

#### **Common Amenities**

- 5 Cricket Pitch
- 6 Outdoor Badminton Court
- 7 Putting Golf
- 8 The HOOPS
- 9 Children's Play Area
- 10 Courtyard Below
- 11 Open Gym
- 12 Elders' Sit-Out
- 13 Amphitheatre
- 14 Cycling Track
- 15 Jogging Track
- 16 Party Lawn
- 17 Urban Farming

#### **IL&FS UTOO Home Amenities\***

- 18 Lounge
- 19 Laundry Lounge
- 20 Video Room
- 21 Karaoke Room
- 22 Floatation Lab
- 23 Salon and Spa
- 24 Dentist
- 25 Collaborative Work
- 26 Manager Cabin
- 27 Dining
- 28 Kitchen