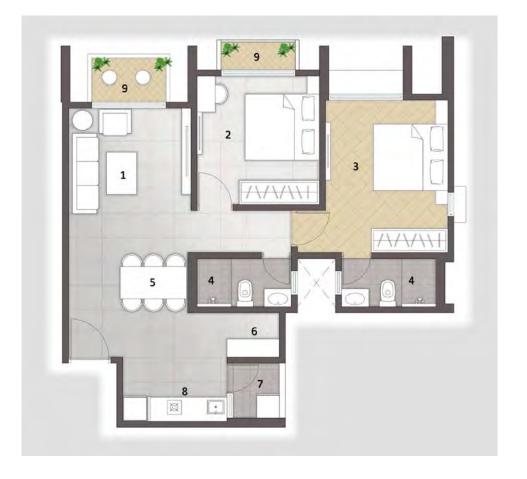

## **Navam Homes | Unit Plans and Specifications**

#### Type 01

RERA Carpet Area 59.9 Sq.m / 644.76 Sft Deck area and Wash area 5.63 Sq.m / 60.60 Sft

#### **LEGEND**

- 1 Living
- 2 Guest Bedroom
- **3 Master Bedroom**
- 4 Toilet
- 5 Dining
- 6 Store
- 7 Dry Balcony / Wash
- 8 Kitchen
- 9 Deck

#### Type 02

RERA Carpet Area 59.9 Sq.m / 644.76 Sft Deck area and Wash area 4.80 Sq.m / 51.66 Sft

#### **LEGEND**

- 1 Living
- 2 Guest Bedroom
- 3 Master Bedroom
- 4 Toilet
- 5 Dining
- 6 Store
- 7 Dry Balcony / Wash
- 8 Kitchen
- 9 Deck