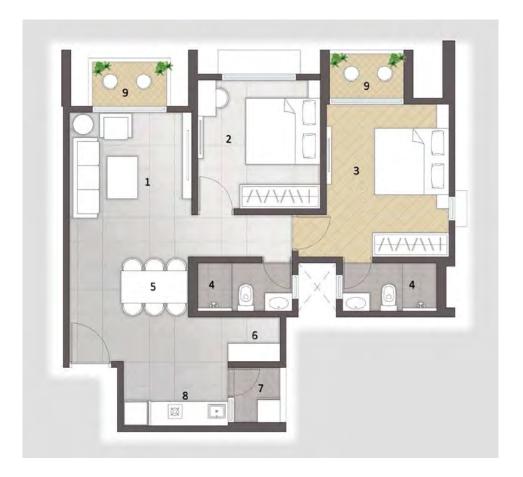

#### Type 01

RERA Carpet Area 59.9 Sq.m / 644.76 Sft Deck area and Wash area 5.63 Sq.m / 60.60 Sft

#### **LEGEND**

- 1 Living
- 2 Guest Bedroom
- **3 Master Bedroom**
- 4 Toilet
- 5 Dining
- 6 Store
- 7 Dry Balcony / Wash
- 8 Kitchen
- 9 Deck